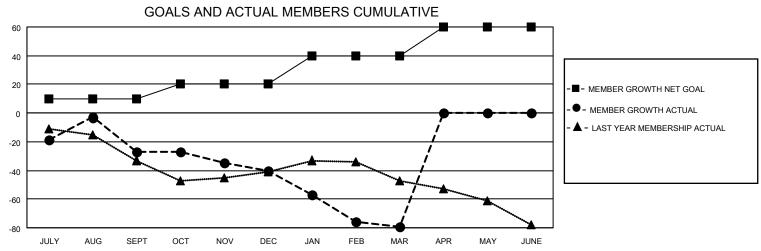

## MONTHLY MEMBERSHIP PROGRESS REPORT

LOCATION ALBERTA District C 1 Results as of: 3/31/2021

| Clubs         |               |             |               | Members               |                        |                         |                                                    |  |
|---------------|---------------|-------------|---------------|-----------------------|------------------------|-------------------------|----------------------------------------------------|--|
|               | RESULTS FOR   | R 2020-2021 |               | RESULTS FOR 2020-2021 |                        |                         |                                                    |  |
| QUARTER       | NEW CLUB GOAL | NEW CLUBS   | DROPPED CLUBS | QUARTER MEM           | BER GROWTH NET<br>GOAL | MEMBER GROWTH<br>ACTUAL | DROPPED<br>MEMBERS ACTUAL<br>(including transfers) |  |
| JULY/AUG/SEPT | 0             | 1           | 1             | JULY/AUG/SEPT         | 10                     | 52                      | 71                                                 |  |
| OCT/NOV/DEC   | 1             | 0           | 0             | OCT/NOV/DEC           | 10                     | 41                      | 48                                                 |  |
| JAN/FEB/MAR   | 0             | 0           | 3             | JAN/FEB/MAR           | 20                     | 20                      | 55                                                 |  |
| APR/MAY/JUNE  | 0             | 0           | 0             | APR/MAY/JUNE          | 20                     | 0                       | 0                                                  |  |