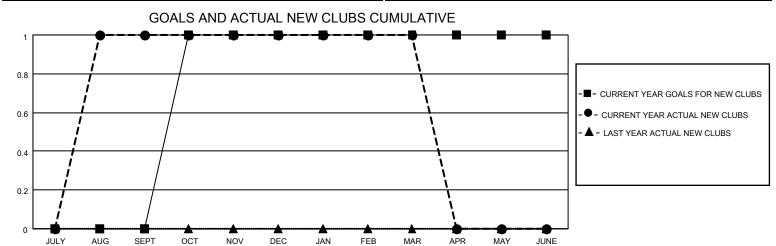

## MONTHLY MEMBERSHIP PROGRESS REPORT

LOCATION ALBERTA District C 1 Results as of: 3/31/2021

| Clubs         |               |             |               | Members               |                        |                         |                                                    |  |
|---------------|---------------|-------------|---------------|-----------------------|------------------------|-------------------------|----------------------------------------------------|--|
|               | RESULTS FOR   | R 2020-2021 |               | RESULTS FOR 2020-2021 |                        |                         |                                                    |  |
| QUARTER       | NEW CLUB GOAL | NEW CLUBS   | DROPPED CLUBS | QUARTER MEM           | BER GROWTH NET<br>GOAL | MEMBER GROWTH<br>ACTUAL | DROPPED<br>MEMBERS ACTUAL<br>(including transfers) |  |
| JULY/AUG/SEPT | 0             | 1           | 1             | JULY/AUG/SEPT         | 10                     | 52                      | 71                                                 |  |
| OCT/NOV/DEC   | 1             | 0           | 0             | OCT/NOV/DEC           | 10                     | 41                      | 48                                                 |  |
| JAN/FEB/MAR   | 0             | 0           | 3             | JAN/FEB/MAR           | 20                     | 20                      | 55                                                 |  |
| APR/MAY/JUNE  | 0             | 0           | 0             | APR/MAY/JUNE          | 20                     | 0                       | 0                                                  |  |